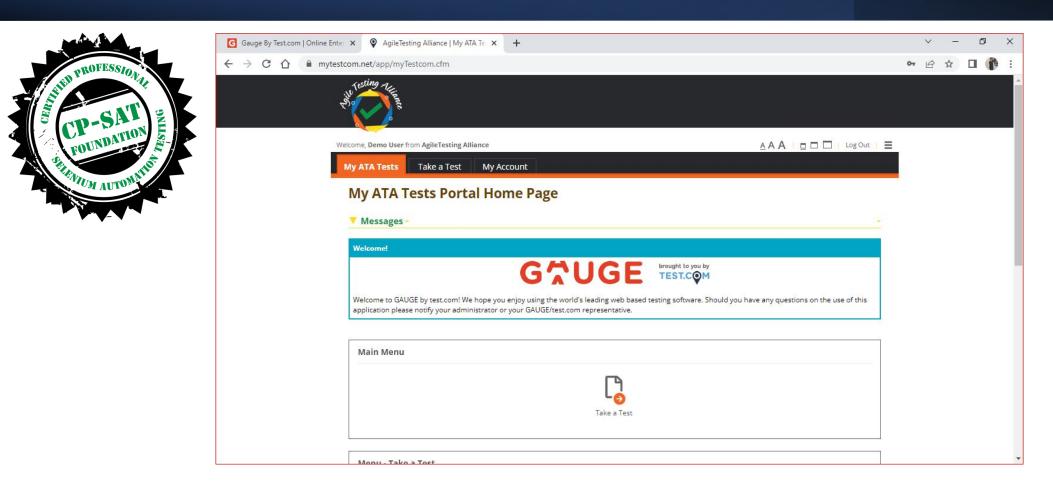

- Step 2 Enter the credentials as shared by the CPSAT Support Team
- (Please note: They are case sensitive)
- Account Code: agilein123

**Step 3** – On successful login, click on Take a Test

**Step 4** – You will be able to see Two (2) examinations assigned to you

4. You would be monitored throughout the entire duration of the exam hence you have to ensure that there is enough battery/internet

- a. CP-SAT Practice Exam (This exam is to make you familiarize with the self proctoring platform)
- b. Once you have taken up the practice examination you can appear the actual examination immediately or take some break as per your convenience.