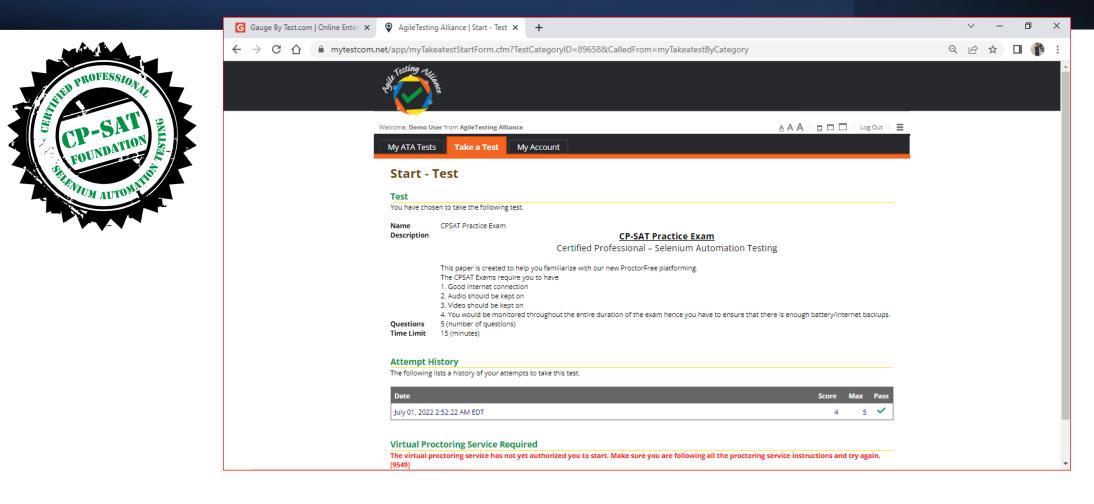

4. You would be monitored throughout the entire duration of the exam hence you have to ensure that there is enough battery/internet

- a. CP-SAT Practice Exam (This exam is to make you familiarize with the self proctoring platform)
- b. Once you have taken up the practice examination you can appear the actual examination immediately or take some break as per your convenience.

**Step 5** – In this screen you can see the Practice Exam – You need to Click on Launch Virtual Proctoring Service which will launch a new window.

**Step 6** – The new window will look something like this.

**Step 7** – You need to download the Proctor Free application in order to appear for the examination. Follow the instructions mentioned on the screen.

**Step 8** – Once you have appeared for the Practice Exam, score will be shown as displayed. You need to click on Take a Test once again in order to navigate to the exam menu.