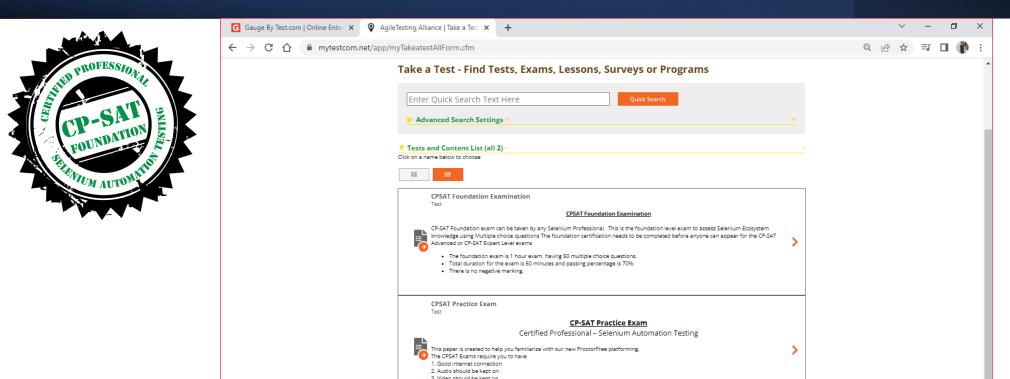

- Step 2 Enter the credentials as shared by the CPSAT Support Team
- (Please note: They are case sensitive)
- Account Code: agilein123

**Step 3** – On successful login, click on Take a Test

**Step 4** – You will be able to see Two (2) examinations assigned to you

4. You would be monitored throughout the entire duration of the exam hence you have to ensure that there is enough battery/internet

- a. CP-SAT Practice Exam (This exam is to make you familiarize with the self proctoring platform)
- b. Once you have taken up the practice examination you can appear the actual examination immediately or take some break as per your convenience.