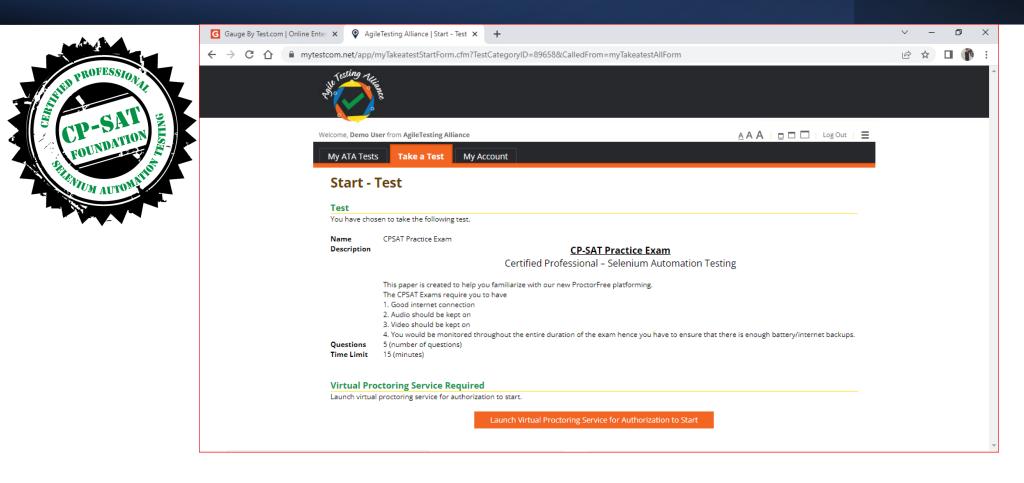

**Step 5** – In this screen you can see the Practice Exam – You need to Click on Launch Virtual Proctoring Service which will launch a new window.

**Step 6** – The new window will look something like this.