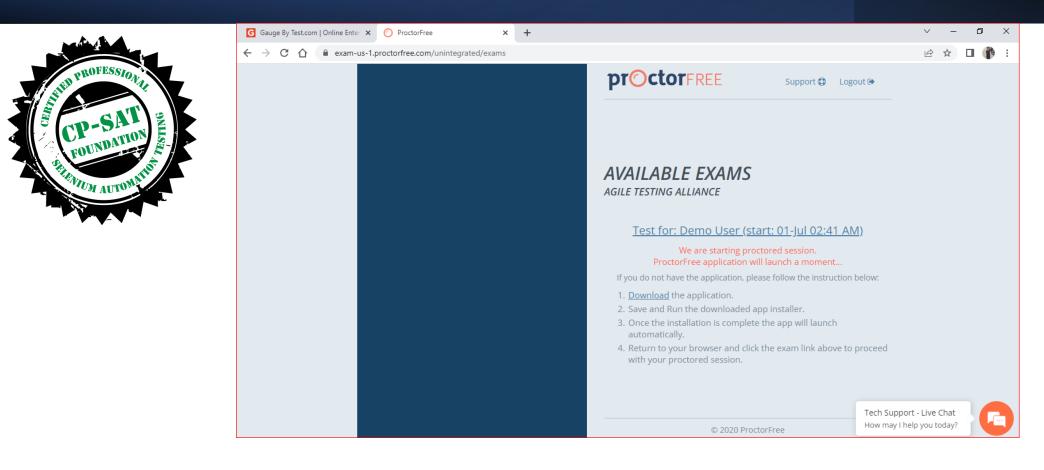

**Step 7** – You need to download the Proctor Free application in order to appear for the examination. Follow the instructions mentioned on the screen.

**Step 8** – Once you have appeared for the Practice Exam, score will be shown as displayed. You need to click on Take a Test once again in order to navigate to the exam menu.