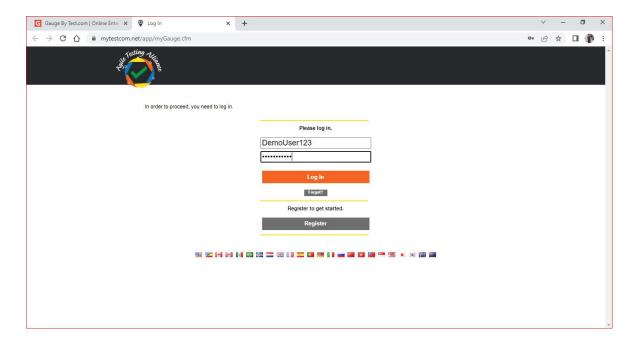

- Step 2 Enter the credentials as shared by the CPSAT Support Team
- (Please note: They are case sensitive)
- Account Code: agilein123

**Step 3** – On successful login, click on Take a Test

**Step 4** – You will be able to see Two (2) examinations assigned to you