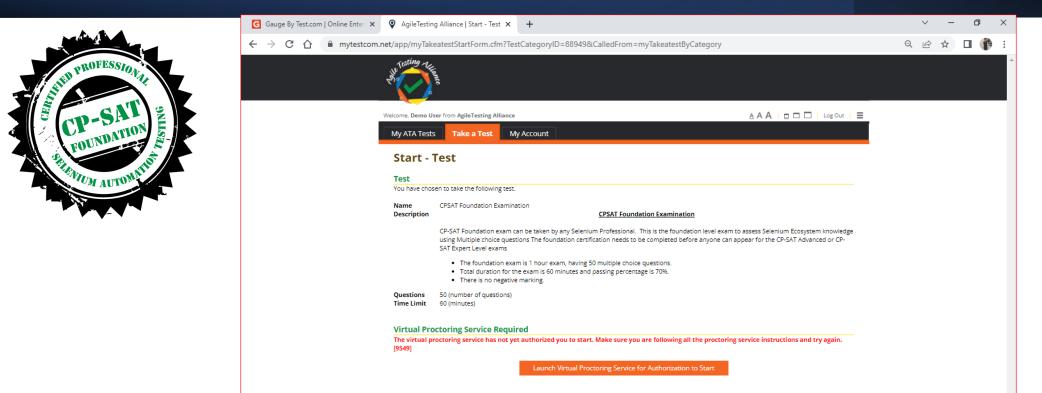

**Step 5** – In this screen you can see the Practice Exam – You need to Click on Launch Virtual Proctoring Service which will launch a new window.

**Step 6** – The new window will look something like this.

**Step 9** – You can NOW appear for the actual examination in the similar way, once the examination is done successfully, the result will be showcased on the screen.

Please note: Passing Percentage is 70 %