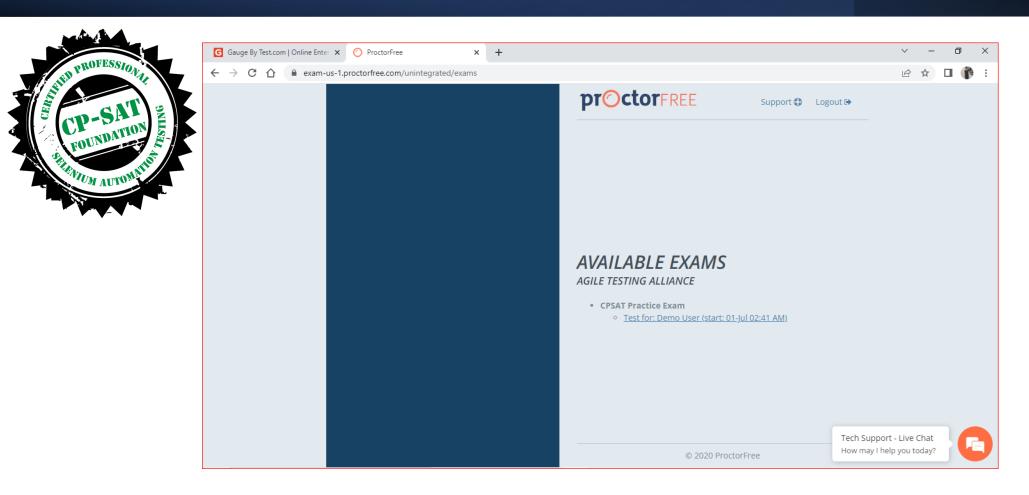

**Step 5** – In this screen you can see the Practice Exam – You need to Click on Launch Virtual Proctoring Service which will launch a new window.

**Step 6** – The new window will look something like this.